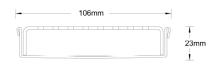

## **SPECIFICATIONS + DIMENSIONS**

Channel Width Channel Depth Length(s) Outlet Size 106mm 23mm As Required DN40, DN50, DN65, DN80, DN100