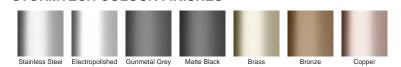

Please be aware that depending on the installation environment, for a pool installation or close to a surf beach, you may need to have your stainless steel grates electropolished.

Channel Width 106mm
Channel Depth 42mm
Length(s) As Required

## STORMTECH COLOUR FINISHES

Electroplate finishes subject to natural variation with time and local environment. Factors such as pools/surf beaches may require electropolishing. Contact us for suitability.