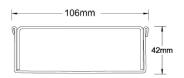

Please be aware that depending on the installation environment, for a pool installation or close to a surf beach, you may need to have your stainless steel grates electropolished.

Channel Width 106mm
Channel Depth 42mm
Length(s) As Required