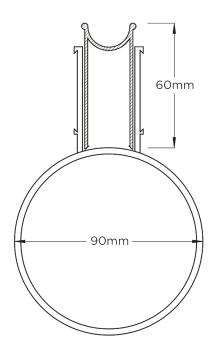

## 90mm Slot Drain with UPVC Beige Insert

The SD90 Slot Drain features a 25mm opening on the top with 20 slots draining into a concealed 90mm drain pipe with UPVC beige insert.

The Slot Drain can be completed with a 30mm wide architectural wedge-wire grate as an optional item.

#### SPECIFICATIONS + DIMENSIONS

Channel Width25mmChannel DepthAdjustableLength(s)3030mmOutlet SizeN/A