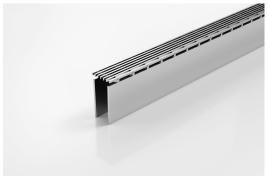

## **Slot Drain**

Code SDiAR
Range Slot Drain
Grate Style AR

Steel Grade 316

**Category** Components

Grates longer than 1500mm supplied in sections. Tile Inserts longer than 1200mm supplied in sections. Channels over 3000mm supplied in sections with joiner. +/-2mm tolerance on dimensions.

This is a Wedgewire Stainless Steel Grate component to fit the Slot Drain SD90 - Please note SD90 Slot Drain is sold separately

The latest addition to the original SlotDrain, we now have the narrowest stainless steel grate to add style to the Slotdrain.