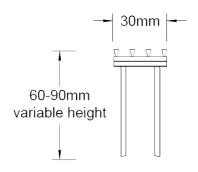

### **SPECIFICATIONS + DIMENSIONS**

**Channel Width** 30mm **Channel Depth** Adjustable

**Length(s)** 1000mm 1500mm

Outlet Size N/A