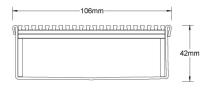

### **SPECIFICATIONS + DIMENSIONS**

Channel Width 106mm
Channel Depth 42mm
Length(s) As Required

**Outlet Size** DN40, DN50, DN65, DN80, DN100

Code 100ARi40MTL

Range 100

Grate Style AR

Category Made-to-Length