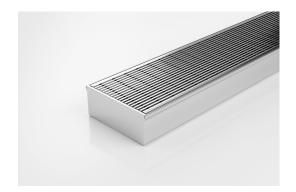

## **Linear Drain**

The 100ARi40MTL is the original premium architectural grate featuring a 2mm wire/2.5mm gap.

Manufactured from 316 marine grade stainless steel this drainage is made to specified length with specified outlet position