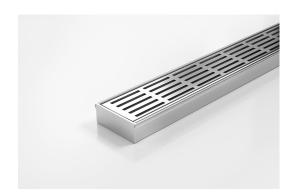

## **Linear Drain**

All stainless steel drainage unit made to specified length with specified outlet position.

The 65PS25 is a Punched Slot grate design.

Manufactured from 316 marine grade the 65PS25 is 65mm wide and 25mm deep.