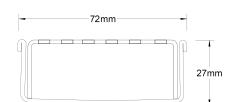

Refer to AS3500 for outlet pipe sizes specific to your installation.

Channel Width 72mm
Channel Depth 27mm
Length(s) As Required
Outlet Size DN40, DN50, DN65