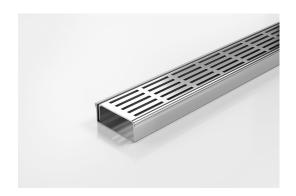

## **Linear Drain**

Modular drainage system with a stainless steel grate and stainless steel channel.

The 65PS25 is a punched slot grate design. The 65PSi25 is a modular drainage kit with stainless steel grate(s), stainless steel drainage channel and fittings. It is size adjustable and will be assembled at the time of installation. All components are manufactured from 316 marine grade stainless steel.

Stormtech Modular Kits are supplied with grate and oversized channel to be cut down on site. One piece channel comes with pre punched spigot with outlet extender (kits up to 2000mm long). Oversized channel enables choice of outlet positions: centre, end or wherever preferred. Kits over 2000mm long and kits requiring multiple outlets are supplied with outlet on joiner plate. All kits are supplied with 2x clip-on end caps.