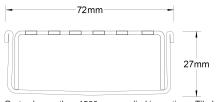

### **SPECIFICATIONS + DIMENSIONS**

Channel Width 72mm Channel Depth 27mm

**Length(s)** 900mm 1000mm 1200mm 1500mm

1800mm 1900mm 2000mm

Outlet Size DN50