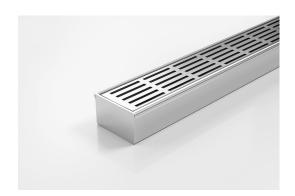

## **Linear Drain**

All stainless steel drainage unit made to specified length with specified outlet position.

The 65PS40 is a Punched Slot grate design.

Manufactured from 316 marine grade the 65PS40 is 65mm wide and 40mm deep.  $\,$ 