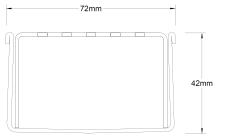

Refer to AS3500 for outlet pipe sizes specific to your installation.

Channel Width 72mm
Channel Depth 42mm
Length(s) As Required
Outlet Size DN40, DN50, DN65