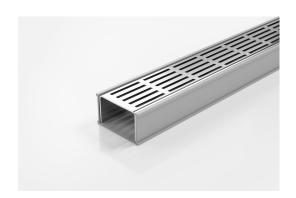

## **Linear Drain**

The 65PSG40 is a Punched Slot grate design.

The 65PSG40 is a modular drainage kit with stainless steel grate(s), a uPVC drainage channel and fittings. It is size adjustable and will be assembled at the time of installation.

The grate(s) are manufactured from 316 marine grade stainless steel and the channel and fittings from uPVC.

Kits longer than 3000mm are available on request.

Please be aware that depending on the installation environment, for a pool installation or close to a surf beach, you may need to have your stainless steel grates electropolished.