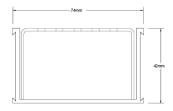

#### **SPECIFICATIONS + DIMENSIONS**

Channel Width 74mm Channel Depth 42mm

**Length(s)** 900mm 1000mm 1200mm 1500mm

1800mm 1900mm 2000mm 2100mm 2200mm 2400mm 2500mm 2700mm

3000mm

Outlet Size DN40, DN50