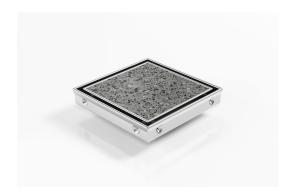

# **Square Floor Waste**

## **Square Floor waste with Tile Insert**

The SQP100Ti is a premium floor waste drain.

The SQ Range of floor waste units allow the integration of a standard floor waste with Stormtech linear drainage.

Tile Insert Floor waste measures 130mm x 130mm.

It is suitable for tiles up to 12mm thick.