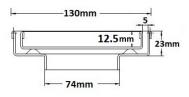

#### **SPECIFICATIONS + DIMENSIONS**

Channel Width130mmChannel Depth23mmLength(s)130mmOutlet SizeDN80