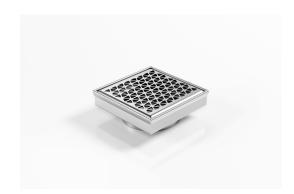

## **Square Floor Waste**

Square Floor waste with Marc Newson design grate

The SQ Range of floor waste units allow the integration of a standard floor waste with Stormtech linear drainage.

Floor waste measures 104mm x 104mm.