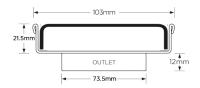

### **SPECIFICATIONS + DIMENSIONS**

Channel Width104mmChannel Depth22mmLength(s)104mmOutlet SizeDN80