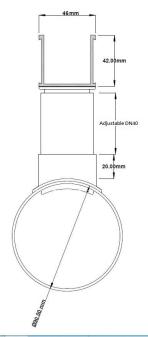

## **SPECIFICATIONS + DIMENSIONS**

Channel Width 46mm
Channel Depth 42mm
Length(s) 3000mm
Outlet Size N/A

Code 38G90
Range Special Assembly
Category Modular Kits
Channel Material uPVC

Grates longer than 1500mm supplied in sections. Tile Inserts longer than 1200mm supplied in sections. Channels over 3000mm supplied in sections with joiner. +/-2mm tolerance on dimensions