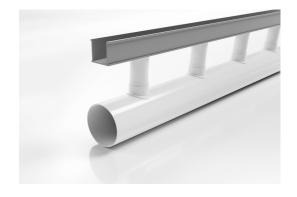

## **Special Assembly**

The Special Assembly range was developed for outdoor applications with high capacity drainage needs.

The 38G90 provides flexibility in landscape and pool design featuring a 38mm wide top drainage channel connected via downpipes at 200mm intervals to a 90mm drain pipe below.

38mm wide channel and 90mm drain pipe assembly Length: 3000mm

Please note stainless steel grates to complement this system are separete items