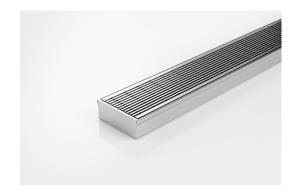

## **Linear Drain**

The 65AR25 is the original premium architectural grate featuring a 2mm wire/2.5mm gap.

The 65ARi25MTL is made to specific lengths with a customised outlet position along the drain.

The complete drainage unit is full 316 marine grade stainless steel.