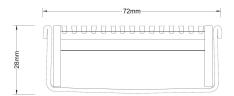

Refer to AS3500 for outlet pipe sizes specific to your installation.

Channel Width 72mm
Channel Depth 27mm
Length(s) As Required
Outlet Size DN40, DN50, DN65