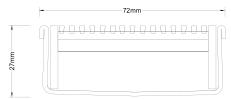

#### **SPECIFICATIONS + DIMENSIONS**

Channel Width 72mm Channel Depth 27mm

**Length(s)** 750mm 900mm 1000mm 1200mm

1500mm 1800mm 1900mm 2000mm

Outlet Size DN50