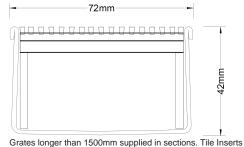

# Range 65 Grate Style AR Category Made-to-Length

Category Made-to-Length

Code 65ARi40MTL

**Channel Material** Stainless Steel **Steel Grade** 316

Grates longer than 1500mm supplied in sections. The inserts longer than 1200mm supplied in sections. Channels over 3000mm supplied in sections with joiner. +/-2mm tolerance on dimensions.

#### **SPECIFICATIONS + DIMENSIONS**

Channel Width 72mm
Channel Depth 42mm
Length(s) As Required
Outlet Size DN40, DN50, DN65