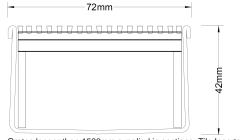

#### **SPECIFICATIONS + DIMENSIONS**

Channel Width 72mm Channel Depth 42mm

**Length(s)** 900mm 1000mm 1200mm 1500mm

1800mm 1900mm 2000mm

Outlet Size DN50