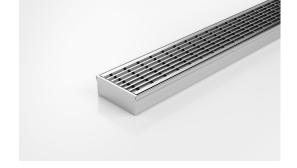

# **Linear Drain**

The 65TR25 is a standard grate design featuring a 3mm wire/5mm gap.

Manufactured from 316 marine grade the 65TR25 is 65mm wide and 25mm deep. All stainless steel drainage unit with centre outlet position.

Please note that our TR grates have a non linished finish.

Note: 304 grade stainless steel available on application

Refer to AS3500 for outlet pipe sizes specific to your installation.

Code 65TRiCO25

Range 65