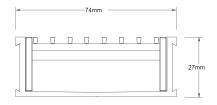

#### SPECIFICATIONS + DIMENSIONS

Channel Width 74mm Channel Depth 27mm

**Length(s)** 900mm 1000mm 1200mm 1500mm

1800mm 1900mm 2000mm 2100mm 2200mm 2400mm 2500mm 2700mm

3000mm

Outlet Size DN40, DN50