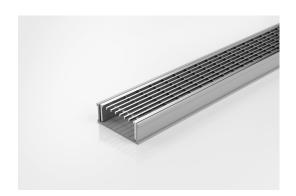

## **Linear Drain**

The 65TR25 is a standard style grate featuring a 3mm wire/5mm gap.

The 65TRG25 is a modular drainage kit with stainless steel grate(s), a uPVC drainage channel and fittings.

The grate(s) are manufactured from 316 marine grade stainless steel and the channel and fittings from uPVC.

Please note that our TR grates have a non linished finish.

Kits longer than 3000mm are available on request.

Please be aware that depending on the installation environment, for a pool installation or close to a surf beach, you may need to have your stainless steel grates electropolished.