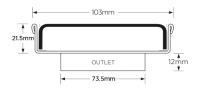

#### **SPECIFICATIONS + DIMENSIONS**

**Channel Width** 104mm **Channel Depth** 22mm Length(s) 104mm **Outlet Size DN80** 