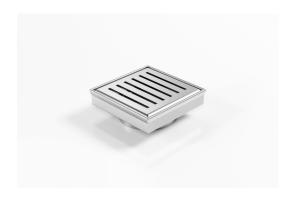

## **Square Floor Waste**

Square Floor waste with a punched perpendicular slot grate

The SQ Range of floor waste units allow the integration of a standard floor waste with Stormtech linear drainage.

Floor waste measures 104mm x 104mm.

Available with 89mm, 76mm or 44mm outlet.