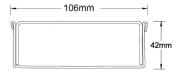

#### SPECIFICATIONS + DIMENSIONS

Channel Width 106mm
Channel Depth 42mm
Length(s) As Required

**Outlet Size** DN40, DN50, DN65, DN80, DN100