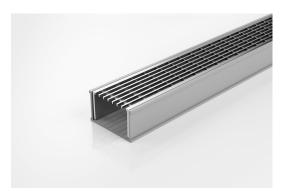

# **Linear Drain**

The 65TRG40 is a modular drainage kit with stainless steel grate(s), a uPVC drainage channel and fittings.

The grate(s) are manufactured from 316 marine grade stainless steel and the channel and fittings from uPVC.

Please note that our TR grates have a non linished finish.

Kits longer than 3000mm are available on request.

Refer to AS3500 for outlet pipe sizes specific to your installation.

Code 65TRG40
Range 65
Grate Style TR
Category Modular Kits
Channel Material uPVC
Steel Grade 316