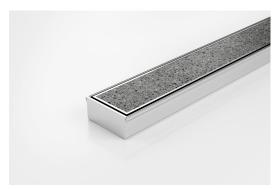

### **Tile Insert Drain**

The 65Tii30 is a Tile Insert Drain manufactured from 3mm thick 316 marine grade stainless steel.

Suitable for tiles up to 12mm thick.

The maximum length of the tile insert will be 1200mm in one piece, channels longer than 1200mm will have inserts in multiple equal sections

Refer to AS3500 for outlet pipe sizes specific to your installation.

Code 65Tii30MTL

Range 65

Grate Style Ti

Category Made-to-Length

Channel Material Stainless Steel

Steel Grade 316

#### **SPECIFICATIONS + DIMENSIONS**

Channel Width 74mm
Channel Depth 31mm
Length(s) As Required
Outlet Size DN40, DN50, DN65