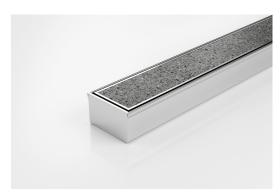

## **Tile Insert Drain**

The 65Tii40 is a Tile Insert Drain manufactured from 3mm thick 316 marine grade stainless steel.

Suitable for tiles up to 25mm thick.

The maximum length of the tile insert will be 1200mm in one piece, channels longer than 1200mm will have inserts in multiple equal sections

Refer to AS3500 for outlet pipe sizes specific to your installation.

Code 65Tii40MTL

Range 65

Grate Style Ti

Category Made-to-Length

**Channel Material Stainless Steel** 

Steel Grade 316

Grates longer than 1500mm supplied in sections. Tile Inserts longer than 1200mm supplied in sections. Channels over 3000mm supplied in sections with joiner. +/-2mm tolerance on dimensions.