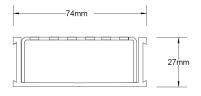

### **SPECIFICATIONS + DIMENSIONS**

Channel Width 74mm Channel Depth 27mm

**Length(s)** 900mm 1000mm 1200mm 1500mm

1800mm 2000mm 2200mm 2400mm

2700mm 3000mm

Outlet Size DN40, DN50