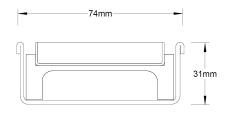

Refer to AS3500 for outlet pipe sizes specific to your installation.

Channel Width 74mm Channel Depth 31mm

**Length(s)** 900mm 1000mm 1200mm

Outlet Size DN50

Code 65TiiCO30

Range 65

Grate Style Ti

Category Fixed-Length Units