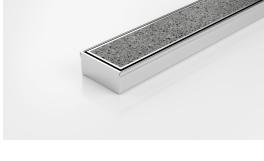

## **Tile Insert Drain**

The 65Tii30 is a premium tile insert drain suitable for tiles up to 12mm thick.

The 65TiiCO30 is a fixed length drainage unit with a centre outlet. The complete drainage unit is full 316 marine grade stainless steel.