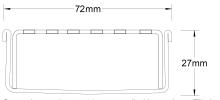

## **SPECIFICATIONS + DIMENSIONS**

Channel Width 72mm Channel Depth 27mm

**Length(s)** 900mm 1000mm 1200mm 1500mm

1800mm 1900mm 2000mm

Outlet Size DN50