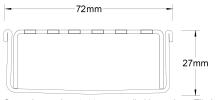

### **SPECIFICATIONS + DIMENSIONS**

Channel Width 72mm Channel Depth 27mm

**Length(s)** 900mm 1000mm 1200mm 1500mm

1800mm 1900mm 2000mm

Outlet Size DN50