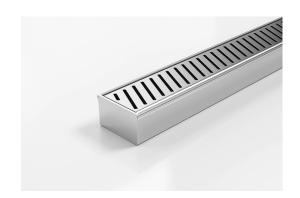

## **Linear Drain**

All stainless steel drainage unit made to specified length with specified outlet position.

The 65PAS40 is a Punched Slot grate design.

Manufactured from 316 marine grade the 65PAS40 is 65mm wide and 40mm deep.