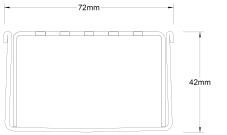

### **SPECIFICATIONS + DIMENSIONS**

Channel Width 72mm
Channel Depth 42mm
Length(s) As Required
Outlet Size DN40, DN50, DN65