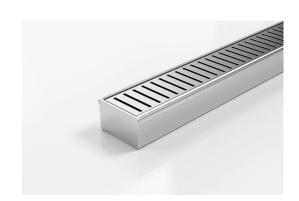

## **Linear Drain**

All stainless steel drainage unit made to specified length with specified outlet position.

The 65PPS40 is a Punched Slot grate design.

Manufactured from 316 marine grade the 65PPS40 is 65mm wide and 40mm deep.