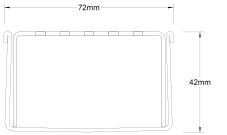

Refer to AS3500 for outlet pipe sizes specific to your installation.

Channel Width 72mm
Channel Depth 42mm
Length(s) As Required
Outlet Size DN40, DN50, DN65