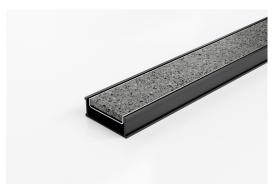

## **Tile Insert Drain**

The 65Ti25 is a Tile Insert Drain manufactured from 1.5mm thick 316 marine grade stainless steel.

Suitable for tiles up to 10mm thick.

Black uPVC channel only suitable for Internal use only

Code 65TiGBL25

Range 65

Grate Style Ti

Category Modular Kits

Channel Material uPVC

Steel Grade 316

Grates longer than 1500mm supplied in sections. Tile Inserts longer than 1200mm supplied in sections. Channels over 3000mm supplied in sections with joiner. +/-2mm tolerance on dimensions.