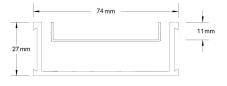

#### **SPECIFICATIONS + DIMENSIONS**

**Channel Width** 74mm **Channel Depth** 27mm

**Length(s)** 900mm 1000mm 1200mm 1500mm

1800mm 2000mm 2200mm 2400mm

2700mm 3000mm

Outlet Size DN40, DN50