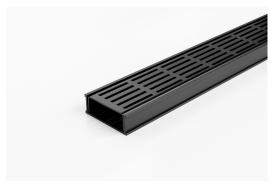

# **Linear Drain**

The 65PSGALLBL25 is a slot perforated grate design manufactured from 316 marine grade stainless steel powder coated black. Combined with a black UPVC drainage channel it offers an affordable option to use the Slimline system.

Black uPVC channel only suitable for Internal use only

Refer to AS3500 for outlet pipe sizes specific to your installation.

Code 65PSGALLBL25

Range 65

Grate Style PS

**Category** Modular Kits

Channel Material uPVC

Steel Grade 316

Grates longer than 1500mm supplied in sections. Tile Inserts longer than 1200mm supplied in sections. Channels over 3000mm supplied in sections with joiner. +/-2mm tolerance on dimensions.