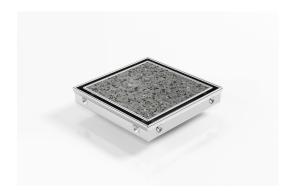

## **Square Floor waste with Tile Insert**

The SQP100Ti is a premium floor waste drain.

The SQ Range of floor waste units allow the integration of a standard floor waste with Stormtech linear drainage.

Tile Insert Floor waste measures 130mm x 130mm.

It is suitable for tiles up to 12mm thick.