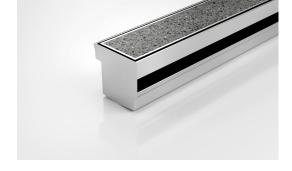

## Threshold with Sub-Sill

The 65TiTDi is a Threshold Drain for door track with sub sill tray featuring our 65mm wide Tile Insert.

For sliding and Hinged doors.

Featuring a linear stainless steel grate with concealed channel section connecting sill and sub-sill for door tracks and thresholds.

Allows door sills to be drained while having internal and external floor surfaces with no step down.

Please be aware that depending on the installation environment, for a pool installation or close to a surf beach, you may need to have your stainless steel grates electropolished.

Code 65TiTDi
Range Threshold
Grate Style Ti

Category Made-to-Length

Channel Material Stainless Steel Steel Grade 316

Grates longer than 1500mm supplied in sections. Tile Inserts longer than 1200mm supplied in sections. Channels over 3000mm supplied in sections with joiner. +/-2mm tolerance on dimensions.