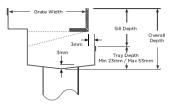

#### **SPECIFICATIONS + DIMENSIONS**

Channel Width 75mm

Channel Depth 23mm - 53mm Length(s) As Required

Outlet Size N/A