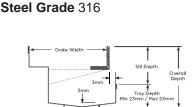

# 65PSTDi **Threshold with Sub-Sill**

The 65PSTDi is a Threshold Drain for door track with sub sill tray featuring our 65mm wide **Punched Slot grate.** 

#### For sliding and Hinged doors.

Featuring a linear stainless steel grate with concealed channel section connecting sill and sub-sill for door tracks and thresholds. Allows door sills to be drained while having internal and external floor surfaces with no step down.

### **SPECIFICATIONS + DIMENSIONS**

Channel Width **Channel Depth** Length(s) **Outlet Size** 

75mm Adjustable As Required N/A