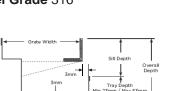

# 65PSTDi **Threshold with Sub-Sill**

The 65PSTDi is a Threshold Drain for door track with sub sill tray featuring our 65mm wide **Punched Slot grate.** 

#### For sliding and Hinged doors.

Featuring a linear stainless steel grate with concealed channel section connecting sill and sub-sill for door tracks and thresholds. Allows door sills to be drained while having internal and external floor surfaces with no step down.

### **SPECIFICATIONS + DIMENSIONS**

Channel Width **Channel Depth** Length(s) **Outlet Size** 

75mm Adjustable As Required N/A