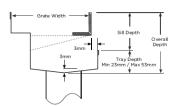

#### SPECIFICATIONS + DIMENSIONS

Channel Width 110mm
Channel Depth Adjustable
Length(s) As Required
Outlet Size N/A