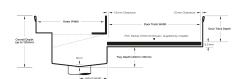

### Threshold with Sill

The 65TiTDiS is a Threshold Drain for door track only applications featuring our 65mm wide Tile Insert.

For sliding and Hinged doors.

A threshold drain for sill usage only featuring a concealed channel section system with an integrated sill suitable for all door track types.

Allows door sills to be drained while having internal and external floor surfaces with no step down.

Please be aware that depending on the installation environment, for a pool installation or close to a surf beach, you may need to have your stainless steel grates electropolished.

#### SPECIFICATIONS + DIMENSIONS

Channel Width 75mm
Channel Depth Adjustable
Length(s) As Required
Outlet Size N/A