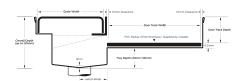

#### SPECIFICATIONS + DIMENSIONS

Channel Width 75mm
Channel Depth Adjustable
Length(s) As Required
Outlet Size N/A