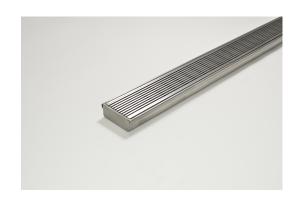

## **Linear Drain**

316 Grade Stainless Steel drainage unit

Width: up to 50mm

Depth: between 20mm and 40mm

For site specific needs or unusual situations, choose from our Custom Fabrication range.

Channel Width 50mm
Channel Depth 20mm - 40mm
Length(s) As Required