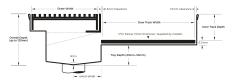

## **SPECIFICATIONS + DIMENSIONS**

Channel Width Channel Depth Length(s) Outlet Size 75mm Adjustable As Required N/A