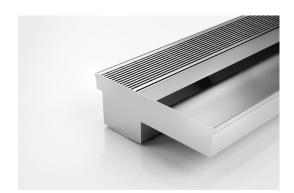

## 65ARTDiS Threshold with Sill

The 65ARTDiS is a Threshold Drain for door track only applications featuring our 65mm wide premium architectural grate.

For sliding and Hinged doors.

A threshold drain for sill usage only featuring a concealed channel section system with an integrated sill suitable for all door track types.

Code 65ARTDiS Range Threshold Grate Style AR Category Made-to-Length Channel Material Stainless Steel Steel Grade 316

Grates longer than 1500mm supplied in sections. Tile Inserts longer than 1200mm supplied in sections. Channels over 3000mm supplied in sections with joiner. +/-2mm tolerance on dimensions.