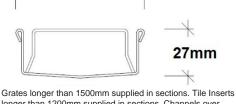

72mm 27mm

As Required DN40, DN50, DN65

Code 65FTi25MTL

Steel Grade 316

Category Made-to-Length

72mm

**Channel Material Stainless Steel** 

Range 65 Grate Style FT

longer than 1200mm supplied in sections. Channels over 3000mm supplied in sections with joiner. +/-2mm tolerance on dimensions.