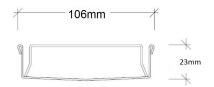

## **SPECIFICATIONS + DIMENSIONS**

Channel Width Channel Depth Length(s) Outlet Size 106mm 23mm As Required DN40, DN50, DN65, DN80, DN100