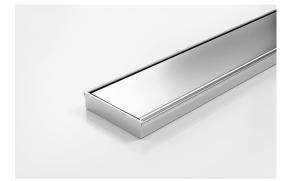

## 100FTi20MTL Linear Drain

The 100FTi20 is a flat top drain.

The 100FTi20MTL is made to specific lengths with a customised outlet position along the drain.

The complete drainage unit is full 316 marine grade stainless steel.