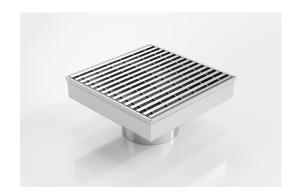

## **Square Floor Waste**

The SQ150CR is a commercial style floor waste drain.

Manufactured from 304 grade stainless steel it features a commercial style grate with a 5mm wire / 5mm gap.

Available with 89mm and 76mm outlet

#### **SPECIFICATIONS + DIMENSIONS**

Channel Width150mmChannel Depth32mmLength(s)150mmOutlet SizeDN100