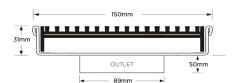

#### **SPECIFICATIONS + DIMENSIONS**

Channel Width150mmChannel Depth32mmLength(s)150mmOutlet SizeDN100