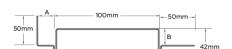

### SPECIFICATIONS + DIMENSIONS

Channel Width 100mm
Channel Depth 42mm
Length(s) As Required

**Outlet Size** DN40, DN50, DN65, DN80, DN100

Channel Material Stainless Steel

Grates longer than 1500mm supplied in sections. Tile Inserts longer than 1200mm supplied in sections. Channels over 3000mm supplied in sections with joiner. +/-2mm tolerance on dimensions.