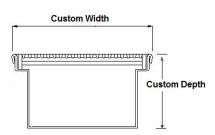

### **Linear Drain**

**Large Square Grate and Channels** 

Custom made square grate and channels to any dimension from either 316SS or 304SS.

Available in load Class A, B, C or D

# ARCHITECTURAL GRATES + DRAINS

Code Stormtech Pits
Range Custom Fabrication
Grate Style CR
Category Custom Made
Channel Material Stainless Steel

Grates longer than 1500mm supplied in sections. Tile Inserts longer than 1200mm supplied in sections. Channels over 3000mm supplied in sections with joiner. +/-2mm tolerance on dimensions.