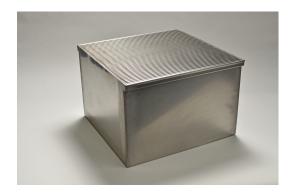

### **Linear Drain**

**Large Square Grate and Channels** 

Custom made square grate and channels to any dimension from either 316SS or 304SS.

Available in load Class A, B, C or D