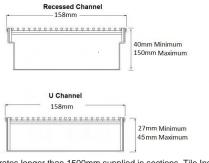

## 150Custom-304-A Linear Drain

304 stainless steel 150mm wide grate and custom channel depth.

Depth between 27mm and 160mm.

Available with a 3mm wire x 5mm gap and 5mm wire x 5mm gap Grate Grip slip resistant dimple finish.

## **SPECIFICATIONS + DIMENSIONS**

Channel Width Channel Depth Length(s) Outlet Size 160mm 27mm - 160mm As Required DN40, DN50, DN65, DN80, DN100