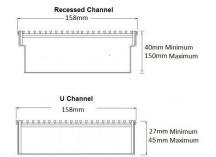

### SPECIFICATIONS + DIMENSIONS

Channel Width 208mm
Channel Depth 27mm - 200mm
Length(s) As Required

**Outlet Size** DN40, DN50, DN65, DN80, DN100

Code 200Custom-304-A
Range Custom Fabrication
Grate Style CR
Category Custom Made
Channel Material Stainless Steel
Steel Grade 304

Grates longer than 1500mm supplied in sections. Tile Inserts longer than 1200mm supplied in sections. Channels over 3000mm supplied in sections with joiner. +/-2mm tolerance on dimensions.