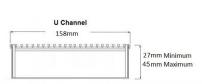

### SPECIFICATIONS + DIMENSIONS

Channel Width 310mm

**Channel Depth** 27mm - 310mm **Length(s)** As Required

**Outlet Size** DN40, DN50, DN65, DN80, DN100

# Recessed Channel 158mm 40mm Minimum

150mm Maximum

Channel Material Stainless Steel

Code 300Custom-304-A

**Category** Custom Made

Grate Style CR

Steel Grade 304

Range Custom Fabrication