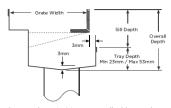

## Threshold with Sub-Sill

The 65MNDTDi is a Threshold Drain for door track with sub sill tray featuring our 65mm wide Marc Newson design grate.

For sliding and Hinged doors.

Featuring a linear stainless steel grate with concealed channel section connecting sill and sub-sill for door tracks and thresholds.

Allows door sills to be drained while having internal and external floor surfaces with no step down.

Please be aware that depending on the installation environment, for a pool installation or close to a surf beach, you may need to have your stainless steel grates electropolished.

#### SPECIFICATIONS + DIMENSIONS

Channel Width 75mm
Channel Depth Adjustable
Length(s) As Required
Outlet Size N/A