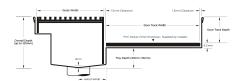

#### **SPECIFICATIONS + DIMENSIONS**

Channel Width 105mm
Channel Depth Adjustable
Length(s) As Required
Outlet Size N/A

Grates longer than 1500mm supplied in sections. Tile Inserts longer than 1200mm supplied in sections. Channels over 3000mm supplied in sections with joiner. +/-2mm tolerance on dimensions.