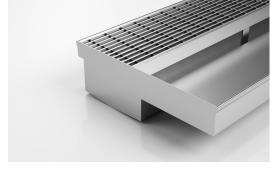

# 100TRTDiS

## Threshold with Sill

For sliding and Hinged doors.

A threshold drain for sill usage only featuring a concealed channel section system with an integrated sill suitable for all door track types.

Allows door sills to be drained while having internal and external floor surfaces with no step down.