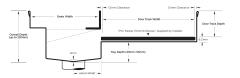

## **SPECIFICATIONS + DIMENSIONS**

Channel Width Channel Depth Length(s) Outlet Size 75mm Adjustable As Required N/A