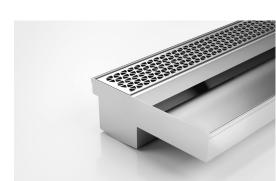

## 65MNDTDiS Threshold with Sill

The 65MNDTDiS is a Threshold Drain for door track only applications featuring our 65mm wide Marc Newson design grate.

For sliding and Hinged doors.

A threshold drain for sill usage only featuring a concealed channel section system with an integrated sill suitable for all door track types.

Code 65MNDTDiS Range Threshold Grate Style MND Category Made-to-Length Channel Material Stainless Steel Steel Grade 316

Grates longer than 1500mm supplied in sections. Tile Inserts longer than 1200mm supplied in sections. Channels over 3000mm supplied in sections with joiner. +/-2mm tolerance on dimensions.